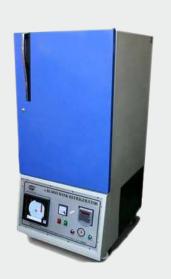

## **BLOOD BANK REFRIGERATORS**

We manufacture our Blood Bank Refrigerators, which are highly efficient and Are most Versatile unit of any blood bank. The Blood bank refrigerators are available in high density CFC poly urethane foam, the inner chamber made of stainless steel 304 grades.

With built in micro based Controller- CUM- Indicator temperature upto +4°C having Audio visual alarm and seven days recorder.

Different Models are given below:-

| Models | Capacity | Bag capacity approx |
|--------|----------|---------------------|
| CKI-10 | 95Ltrs   | 60                  |
| CKI-11 | 170 Ltrs | 150                 |
| CKI-12 | 265 Ltrs | 240                 |
| CKI-13 | 310 Ltrs | 290                 |
| CKI-14 | 500 Ltrs | 370                 |