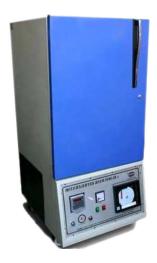

# TECHNICAL SPECIFICATIONS <= ■

| Blood Bank Refrigerator Specifications       |                                                                                                                                                                             |                                                       |                   |              |  |
|----------------------------------------------|-----------------------------------------------------------------------------------------------------------------------------------------------------------------------------|-------------------------------------------------------|-------------------|--------------|--|
|                                              | Cki-10                                                                                                                                                                      | Cki-11                                                | Cki-12            | And More     |  |
| Temp. Range                                  | +4 °C (+2 to +8 °C)                                                                                                                                                         | +4 °C (+2 to +8 °C)                                   | +4°C (+2 to +8°C) | As required. |  |
| Capacity                                     | 95 Litres                                                                                                                                                                   | 170 Litres                                            | 265 Litres        | As required. |  |
| Controller                                   | Microprocessor / Micro-controller based temperature controller                                                                                                              |                                                       |                   |              |  |
| High & Low Alarm                             | Audio-visual high & low temperature alarm                                                                                                                                   |                                                       |                   |              |  |
| Blood Bank Refrigerator Construction         |                                                                                                                                                                             |                                                       |                   |              |  |
| Outer Panels                                 | Outer panels are made of GI coated/ CPRCA sheet/Stainless Steel                                                                                                             |                                                       |                   |              |  |
| Interior Panels                              | Interior panels are made of Stainless Steel                                                                                                                                 |                                                       |                   |              |  |
| Door                                         | Standard hinged door with Double gasket seal between the door and the cabinet increases system efficiency. Option includes dual door system or vacuum insulated glass door. |                                                       |                   |              |  |
| Insulation                                   | Polyurethane foam insu                                                                                                                                                      | Polyurethane foam insulation with a thickness of 50mm |                   |              |  |
| Trays                                        | Adjustable stainless steel trays with perforated design                                                                                                                     |                                                       |                   |              |  |
| Interior lighting                            | Interior fluorescent lighting.                                                                                                                                              |                                                       |                   |              |  |
| Castors                                      | Castors for minimal effo                                                                                                                                                    | Castors for minimal effort mobility                   |                   |              |  |
| Blood Bank Refrigerator Refrigeration system |                                                                                                                                                                             |                                                       |                   |              |  |
| Compressor                                   | Heavy duty Air-cooled compressor. The compressor is distinguished by its excellent performance, low noise level (<60dB) and minimal vibration.                              |                                                       |                   |              |  |
| Condenser                                    | Highly efficient condenser with automatic condensate evaporating system.                                                                                                    |                                                       |                   |              |  |
| Evaporator                                   | Internal evaporator system Forced draught                                                                                                                                   |                                                       |                   |              |  |
| Refrigerant                                  | Non-CFC/HCFC environmental friendly based on compressor capacity.                                                                                                           |                                                       |                   |              |  |
| Air Circulation                              | Forced air circulation to maintain chamber uniformity.                                                                                                                      |                                                       |                   |              |  |
| Blood Bank Refrigerator Alarms               |                                                                                                                                                                             |                                                       |                   |              |  |
| Alarms                                       | Audio-video alarm syst                                                                                                                                                      | em to warn of high or lo                              | w temperature.    |              |  |
| Blood Bank Refrigerator Controls             |                                                                                                                                                                             |                                                       |                   |              |  |
| Temperature Controls                         | Micro-processor based                                                                                                                                                       | Temperature controller                                | cum indicator.    |              |  |
| Data Recorder/logger                         | Temperature Chart Recorder 7 days or Data Logger                                                                                                                            |                                                       |                   |              |  |
| High & Low alarms                            | Audio-visual high & low temperature alarms.                                                                                                                                 |                                                       |                   |              |  |
| Power Supply                                 | Single phase 220-230 V, 50 Hz. AC.                                                                                                                                          |                                                       |                   |              |  |

Our Blood bank refrigerator maintains the standards with forward thinking design and technology with finest levels of quality construction. Our Blood Bank refrigerators are second to none than the best.